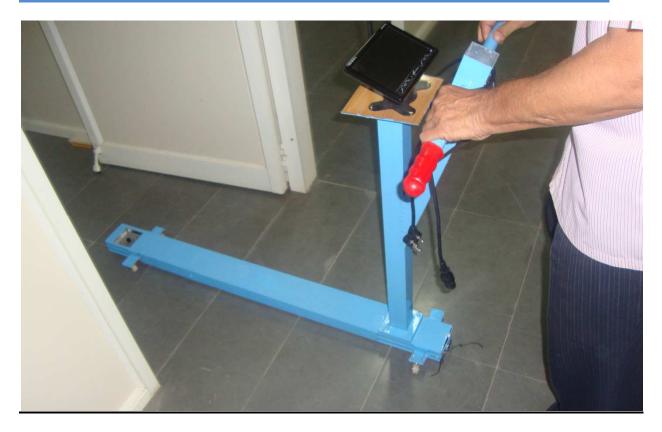

## **ADVANCED WIRELESS UNDER VEHICLE SCANNER**

## **Technical Features**

- 1. Able to scan under vehicles during day and night
- 2. Water Proof Camera
- 3. Able to see on the small screen right at post
- 4. Able to store and see at control room. Minimum distance of 800 meters without flicker in the video

- 5. Color video camera of 680 lines
- 6. send signals only when scanning
- 7. Light weight and should be able handle with one hand
- 8. Clear picture in focus area range 10cm to 3 meter
- 9. Possible to operate with one hand
- 10. Camera should be accidental drop proof from a height of 30 cms
- 11. Recordable minimum two channel one way and audio channel
- 12. Rechargeable battery
- 13. Each charge should operate for 200 scans of each 2min
- 14. Battery should be easily changeable
- 15. High quality wheels to move under the vehicle